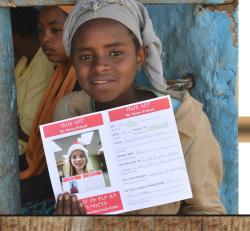

#### How to get started...

- Please fill out the attached Personal Information Form and the BSF Agreement.
- Please print off the corresponding Brother or Sister Friend Card in <u>colour and if possible</u>, on <u>cardstock</u>. (You should have received a pdf with both the Brother and Sister Friend Card, in a separate attachment.) Please fill out your card prayerfully and thoughtfully. Attach a current photograph of yourself.

### How do I send or receive mail from my Brother Sister Friend?

- To be matched with a Brother Sister Friend; please mail us your 1) completed Personal Information Form and signed Agreement, 2) filled out Brother/Sister Friend Card with photograph and 3) shipping/BSF Korah Party donation. Whether you are from the U.S. or Canada, all BSF cards must be mailed to our Canada office address listed on the next page. REMEMBER ONCE YOU ARE MATCHED, PLEASE ALWAYS ATTACH A PHOTO OF YOUR KORAH BSF & LABEL IT WITH BOTH YOUR NAMES ON THE FRONT, SO WE CAN EASILY FIND/MATCH YOUR CARD WITH YOUR BSF IN KORAH!!
- Upon returning home from Korah, if you live close to Abbotsford, BC we will contact you as to when you can pick up your card. If you live further away, we will mail your Brother Sister Friend card from Korah to you.